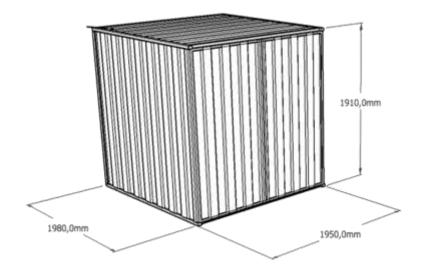

#### **Shelter**

External dimensions: 1.98 x 1.95 x 1.91 m (6 ft container) Photovoltaic roof dimensions: 4 x 5 m (13 x 16 ft)

Dry Weight: 1300 kg (3307 lbs) Colour: RAL 9003, Standard White